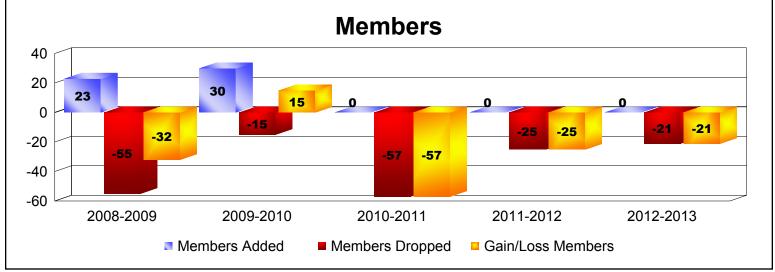

Disbanded Districts

As of June 2013 Cumulative

| Year      | New<br>Clubs | Dropped<br>Clubs | Gain/<br>Loss<br>Clubs | New<br>Members | Charter<br>Members | Reinstate<br>Members | Transfer<br>Members | Total<br>Member<br>Added | Total<br>Members<br>Dropped | Gain/<br>Loss<br>Members |
|-----------|--------------|------------------|------------------------|----------------|--------------------|----------------------|---------------------|--------------------------|-----------------------------|--------------------------|
| 2008-2009 | 0            | -1               | -1                     | 23             | 0                  | 0                    | 0                   | 23                       | -55                         | -32                      |
| 2009-2010 | 1            | -1               | 0                      | 4              | 25                 | 1                    | 0                   | 30                       | -15                         | 15                       |
| 2010-2011 | 0            | -1               | -1                     | 0              | 0                  | 0                    | 0                   | 0                        | -57                         | -57                      |
| 2011-2012 | 0            | -3               | -3                     | 0              | 0                  | 0                    | 0                   | 0                        | -25                         | -25                      |
| 2012-2013 | 0            | -2               | -2                     | 0              | 0                  | 0                    | 0                   | 0                        | -21                         | -21                      |
| Average   | 0            | -2               | -1                     | 5              | 5                  | 0                    | 0                   | 11                       | -35                         | -24                      |