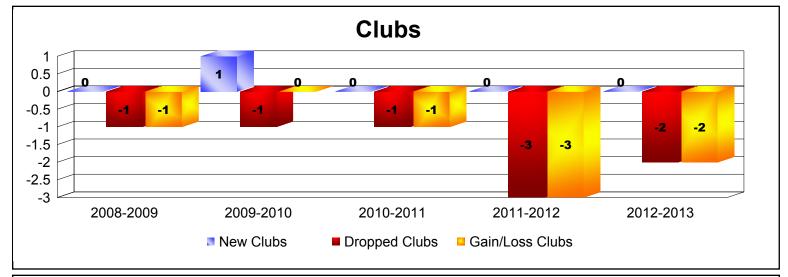

Disbanded Districts

As of June 2013 Cumulative

| Year      | New<br>Clubs | Dropped<br>Clubs | Gain/<br>Loss<br>Clubs | New<br>Members | Charter<br>Members | Reinstate<br>Members | Transfer<br>Members | Total<br>Member<br>Added | Total<br>Members<br>Dropped | Gain/<br>Loss<br>Members |
|-----------|--------------|------------------|------------------------|----------------|--------------------|----------------------|---------------------|--------------------------|-----------------------------|--------------------------|
| 2008-2009 | 0            | -1               | -1                     | 23             | 0                  | 0                    | 0                   | 23                       | -55                         | -32                      |
| 2009-2010 | 1            | -1               | 0                      | 4              | 25                 | 1                    | 0                   | 30                       | -15                         | 15                       |
| 2010-2011 | 0            | -1               | -1                     | 0              | 0                  | 0                    | 0                   | 0                        | -57                         | -57                      |
| 2011-2012 | 0            | -3               | -3                     | 0              | 0                  | 0                    | 0                   | 0                        | -25                         | -25                      |
| 2012-2013 | 0            | -2               | -2                     | 0              | 0                  | 0                    | 0                   | 0                        | -21                         | -21                      |
| Average   | 0            | -2               | -1                     | 5              | 5                  | 0                    | 0                   | 11                       | -35                         | -24                      |